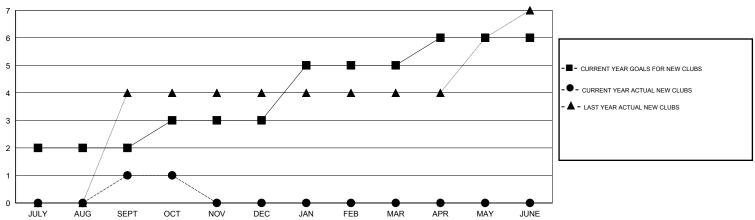

## GOALS AND ACTUAL NEW CLUBS CUMULATIVE

## GMT: KAMLESH JAIN LOCATION INDIA GMT CA 6

|               |                  | Clubs            |                  |                  | Members               |                    |                                     |                    |                  |  |
|---------------|------------------|------------------|------------------|------------------|-----------------------|--------------------|-------------------------------------|--------------------|------------------|--|
|               | RESUL            | TS FOR 2014-2015 |                  |                  | RESULTS FOR 2014-2015 |                    |                                     |                    |                  |  |
| QUARTER       | NEW CLUB<br>GOAL | NEW CLUBS        | DROPPED<br>CLUBS | NET<br>GAIN/LOSS | QUARTER               | NEW MEMBER<br>GOAL | CHARTER AND<br>NEW MEMBERS<br>ADDED | DROPPED<br>MEMBERS | NET<br>GAIN/LOSS |  |
| JULY/AUG/SEPT | 2                | 1                | 0                | 1                | JULY/AUG/SEPT         | 90                 | 107                                 | 418                | -311             |  |
| OCT/NOV/DEC   | 1                | 0                | 0                | 0                | OCT/NOV/DEC           | 50                 | 44                                  | 21                 | 23               |  |
| JAN/FEB/MAR   | 2                | 0                | 0                | 0                | JAN/FEB/MAR           | 50                 | 0                                   | 0                  | 0                |  |
| APR/MAY/JUNE  | 1                | 0                | 0                | 0                | APR/MAY/JUNE          | 40                 | 0                                   | 0                  | 0                |  |