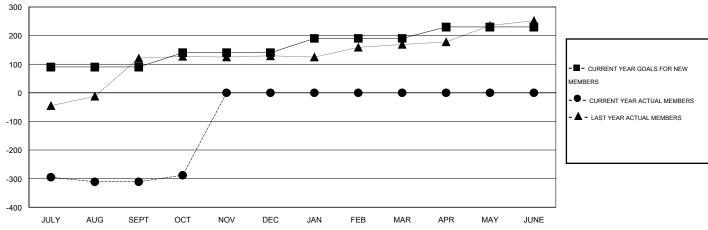

## GOALS AND ACTUAL MEMBERS CUMULATIVE

| DROPPED CLUBS: 0 |        | 28 CLUBS OF 71 ADDED 1 OR MORE<br>NEW MEMBERS | GENDER DISTRIBUTION  MALE 1,642 (82.14%) |              |     |
|------------------|--------|-----------------------------------------------|------------------------------------------|--------------|-----|
| DROPPED MEMBERS  |        |                                               | FEMALE                                   | 357 (17.86%) |     |
| DECEASED         | 1<br>0 | CLICK HERE FOR HEALTH                         | FAMILY UNIT MEMBERS                      |              | 399 |
| OTHER 438        |        | ASSESSMENT DATA                               | HEAD OF HOUSEHOLD                        |              | 195 |
| TOTAL            | 439    |                                               | NON-HEAD OF HOUSEHOLD                    |              | 204 |

## GMT: KAMLESH JAIN LOCATION INDIA GMT CA 6

|               |                  | Clubs            |                  |                  | Members               |                    |                                     |                    |                  |  |
|---------------|------------------|------------------|------------------|------------------|-----------------------|--------------------|-------------------------------------|--------------------|------------------|--|
|               | RESUL            | TS FOR 2014-2015 |                  |                  | RESULTS FOR 2014-2015 |                    |                                     |                    |                  |  |
| QUARTER       | NEW CLUB<br>GOAL | NEW CLUBS        | DROPPED<br>CLUBS | NET<br>GAIN/LOSS | QUARTER               | NEW MEMBER<br>GOAL | CHARTER AND<br>NEW MEMBERS<br>ADDED | DROPPED<br>MEMBERS | NET<br>GAIN/LOSS |  |
| JULY/AUG/SEPT | 2                | 1                | 0                | 1                | JULY/AUG/SEPT         | 90                 | 107                                 | 418                | -311             |  |
| OCT/NOV/DEC   | 1                | 0                | 0                | 0                | OCT/NOV/DEC           | 50                 | 44                                  | 21                 | 23               |  |
| JAN/FEB/MAR   | 2                | 0                | 0                | 0                | JAN/FEB/MAR           | 50                 | 0                                   | 0                  | 0                |  |
| APR/MAY/JUNE  | 1                | 0                | 0                | 0                | APR/MAY/JUNE          | 40                 | 0                                   | 0                  | 0                |  |